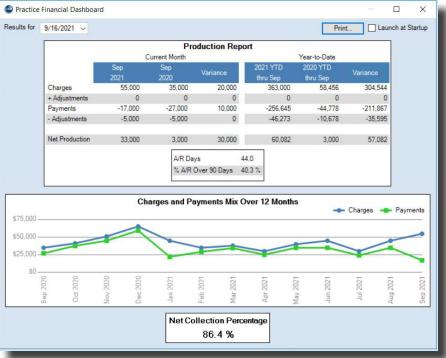

## Analyze Visit Data with New Patient Encounters KPI Dashboard

The new Patient Encounters Dashboard in CGM MEDISOFT V26 provides year-over-year comparisons for critical patient data. Use this dashboard to determine if your patient visit count is growing or shrinking. Identify your patient no show rate and compare it to the previous year. See the impact on your revenue cycle with a year-over-year comparison of average charges per visit. This valuable data helps you understand patient dynamics and how it is impacting the overall financial health of your practice.