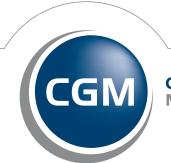

#### Monitor Practice Performance with A New Financial KPI Dashboard

The Practice Financial Dashboard in CGM MEDISOFT V26 is an executive summary of your key financial performance metrics. This report details your charges, adjustments, and payments for the selected month and year and compares it to the prior month and year.

By closely monitoring this dashboard, you can keep your finger on the pulse of your practice, quickly diagnosis problems, and create a care plan to keep your practice's financial health on track.