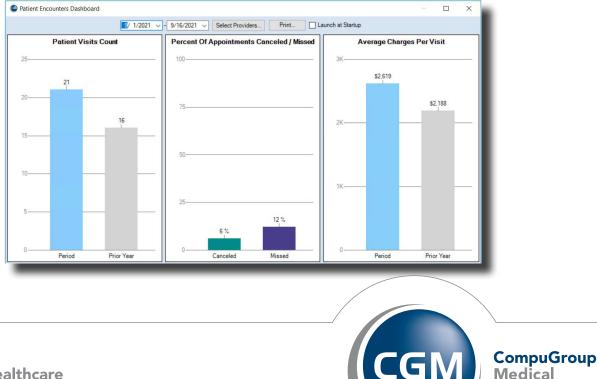

#### Integrate Your Schedule with A Robust Patient Reminder Tool - CGM CONNECTION\*

CGM CONNECTION is a state-of-the-art patient engagement platform that seamlessly integrates with CGM MEDISOFT V26. CGM Connection allows your practice to send automated appointment reminders as well as mass messages via SMS, email, and voice calls.

Pre-built templates make it easy for your practice to get up and running quickly. Simply choose a template, customize it to your specific needs, and you are ready to launch your patient reminders.

Each message can be customized and configured using a variety of parameters including appointment date, location, provider, visit type, and much more.

Real-time results allow you to track confirmations and cancellations, giving you more control of your practice's schedule.

Increase patient engagement, eliminate no-shows, and shore up your revenue cycle with CGM CONNECTION.